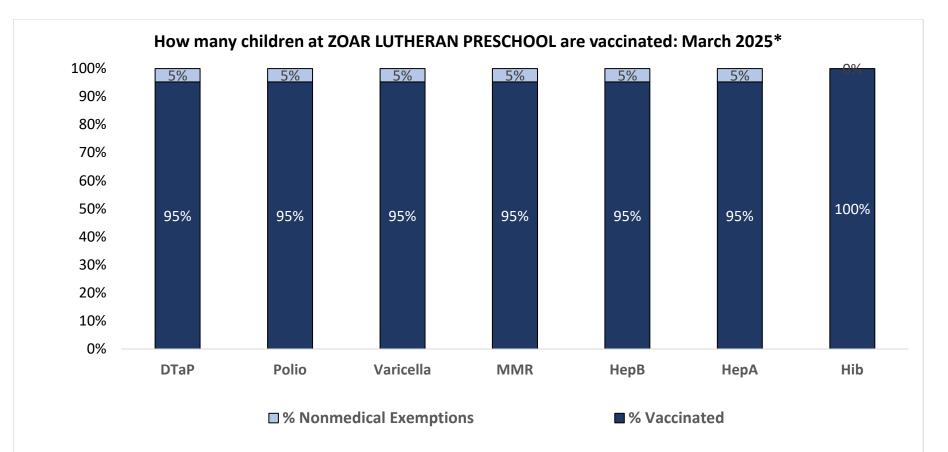

Number of children at the school\*\*:

Percent of children with no immunization or exemption record:

O%

Percent of children with a medical exemption for one or more vaccine(s): 0%

<sup>\*</sup> These numbers may not total 100% if some children have medical exemptions, or are incomplete or in process with immunizations but do not need an exemption because they are on schedule.